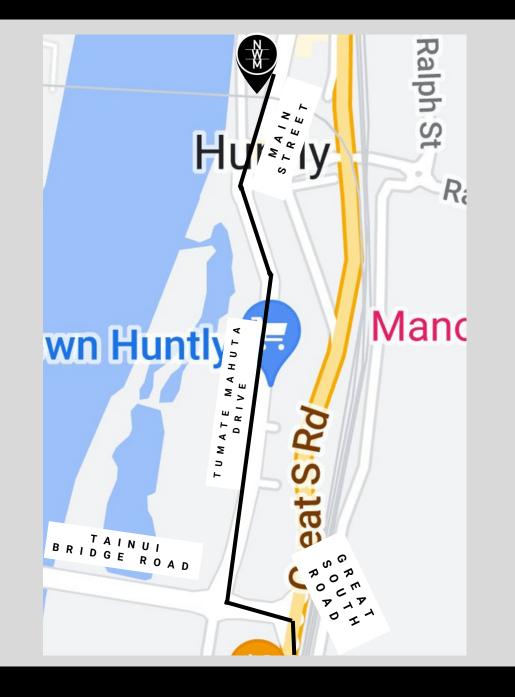

## How to find our Huntly office:

If coming from Hamilton, take the *Tainui Bridge* Road exit.

Take the second exit at the roundabout onto Tumate Mahuta Drive. At the next roundabout take the second exit onto Main Street.

You will see our building at 172 Main Street. Parking can be found behind our building on Venna Fry Lane.

Our client carpark is located off London Street. Pull up to the barrier arm and press the Norris Ward McKinnon button. Let the receptionist know who you are here to see. Client parking is on the left-hand side. Walk around to our foyer entrance and take the elevator to level 7 reception.