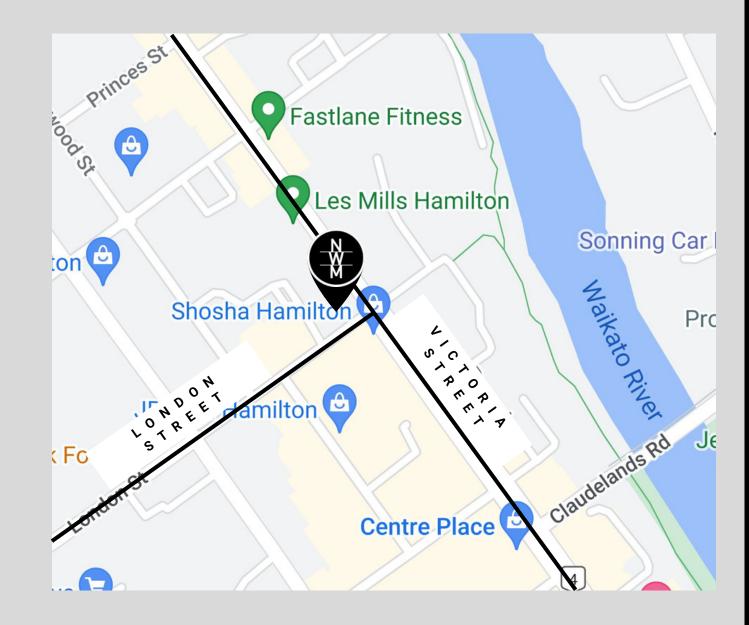

## How to find our main office:

We are located in the heart of the city on the corner of Victoria and London Streets in Hamilton.

Our foyer entrances can be found off both Victoria and London Streets. Our reception is on level 7.