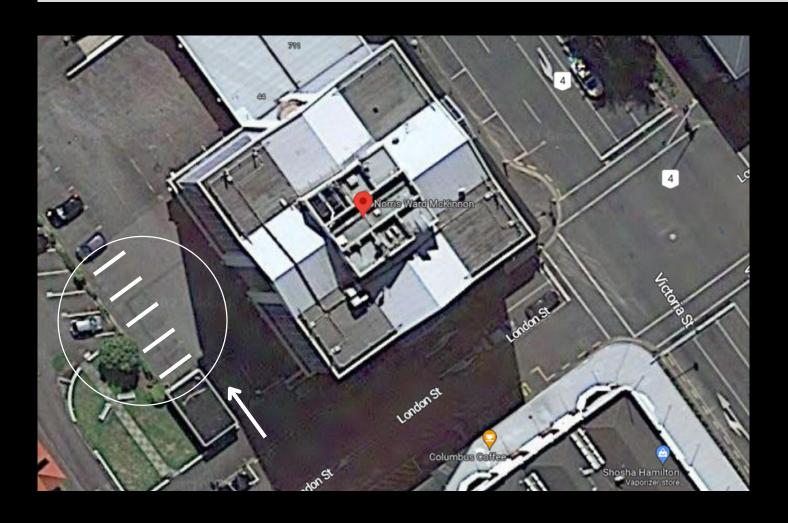

## **Parking:**

You will see our building at 172 Main Street. Parking can be found behind our building on Venna Fry Lane.

Our client carpark is located off London Street. Pull up to the barrier arm and press the Norris Ward McKinnon button. Let the receptionist know who you are here to see. Client parking is on the left-hand side. Walk around to our foyer entrance and take the elevator to level 7 reception.